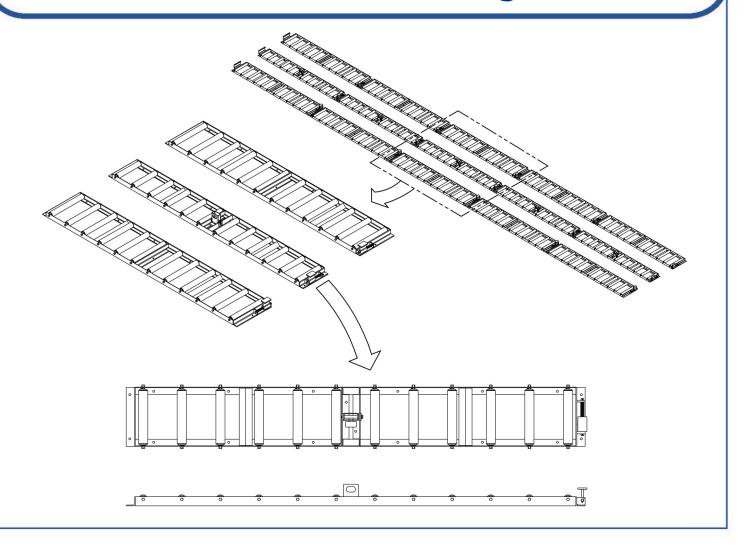

# 53' Truck Slave System

## **Building Quality Ground Support Products Since 1961**

- Capacity: (5) LD 7's or (10) LD 3's or combination of both
- Three tray design bolts down to deck of enclosed trailer
- Vertical restraint stops
- Durable powder coat finish

## **Shipping Information**

• Total system weight: 3,100 lbs.