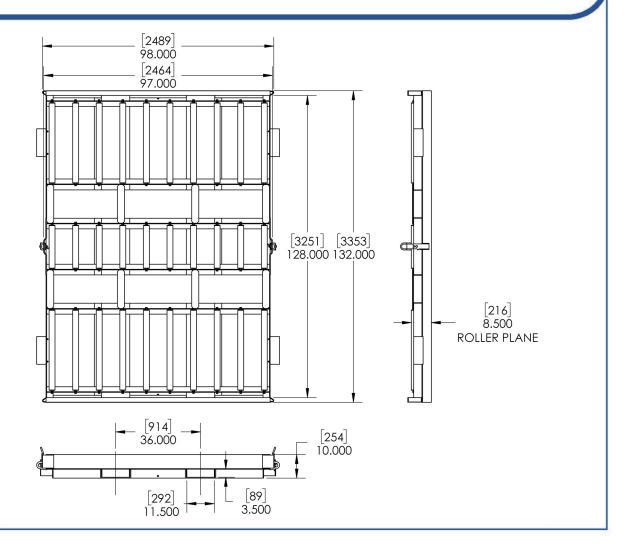

# **Slave Pallet**

### **Shipping Information**

- Dimensions:
  - Weight 1800 lbs.
  - Overall length 103"
  - Overall width 132"
  - Overall height 10"
  - Bed length 98.5"
  - Bed width 128"
  - Height to top of roller 8.5"