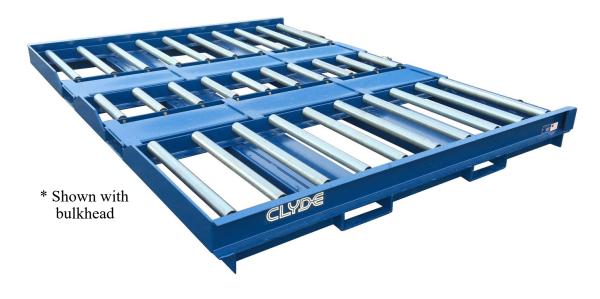

## **Slave Pallet**

## **Building Quality Ground Support Products Since 1961**

- Pallet capacity 96" x 125"
- (30) galvanized steel rollers mounted on hex shafts
- 4" D-section rubber bumpers
- Tip up type stops, spring loaded to lock in the up position on one side
- Fork lift tine ways located on all four sides
- Side loading from the 125" side
- Ground to roller plane is 8.5"
- Durable powder coat finish
- Optional pass though design replaces the bulkhead with spring loaded tip up stop