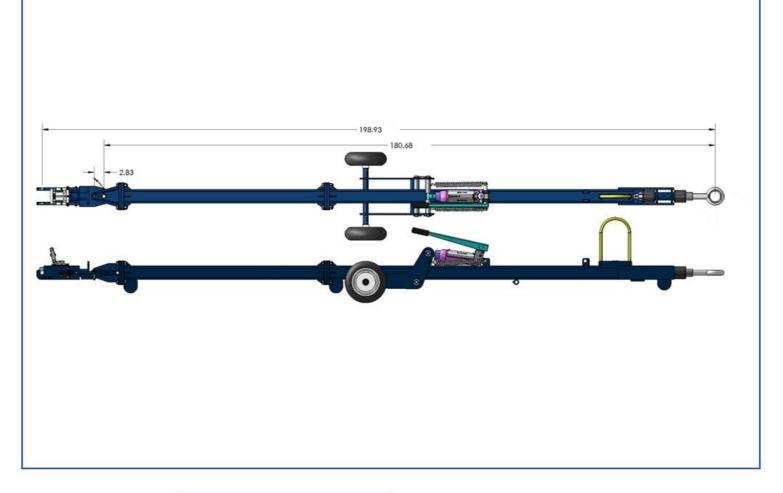

# Rx-ERJ 170-195 Towbar

15F4057

#### **Building Quality Ground Support Products Since 1961**

- Certified by Embraer
- Main frame constructed of structural tubing
- 4" cushioned swivel lunette towing eye
- Fully retractable hydraulic undercarriage for adjustable height
- Towbar is shear bolt designed to protect aircraft nosegear
- Skid plate behind towing eye keeps towing eye from striking ground
- Safety lock system to avoid separation from aircraft
- Solid tires
- Durable powder coat finish

# **Rx-ERJ 170-195 Towbar**