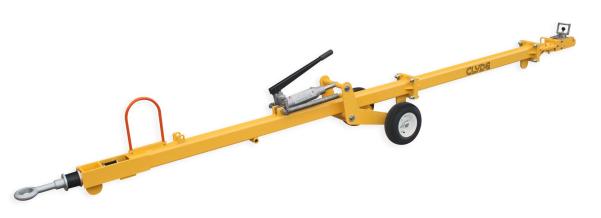

# Rx-ERJ 170-195 Towbar

15F4057

#### **Building Quality Ground Support Products Since 1961**

- Certified by Embraer
- Main frame constructed of structural tubing
- 4" cushioned swivel lunette towing eye
- Fully retractable hydraulic undercarriage for adjustable height
- Towbar is shear bolt designed to protect aircraft nosegear
- Skid plate behind towing eye keeps towing eye from striking ground
- Safety lock system to avoid separation from aircraft
- Solid tires
- Durable powder coat finish

# **Rx-ERJ 170-195 Towbar**