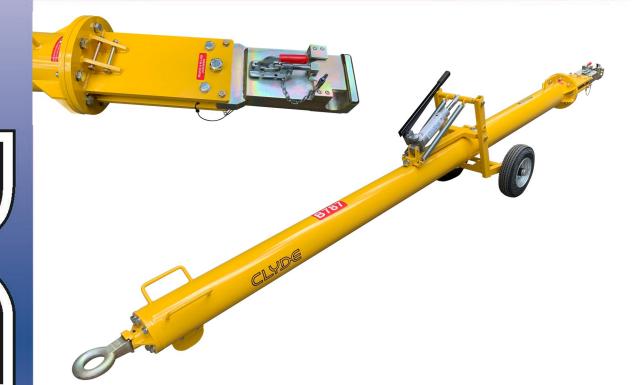

## B787/777 Towbar

15F3045

#### **Building Quality Ground Support Products Since 1961**

- 8" OD x 8' High strength steel tube
- Fully retractable hydraulic running gear for adjustable height
- Safety lock system to avoid separation from aircraft
- Durable powder coat paint
- Quality shear bolts for aircraft protection
- Extra set of shear bolts included
- Solid tires

- Options:
  - Pneumatic tires
  - Cushioned lunette assembly
- Model Fits:
  - B787 (All Series)
  - B777

Clyde Machines P.O. Box 194 1150 Hwy 55 N. Glenwood, MN 56334 USA (320) 634-4504 (320) 634-4506 Fax

# **B787/777 Towbar**