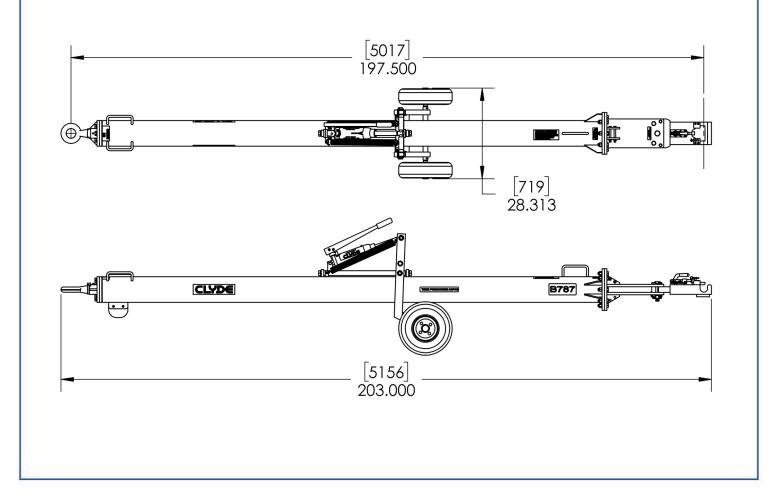

### Shipping Information

- Shipping Dimensions:
  - Weight 750 lbs.
  - Length 203"
  - Width 29"
  - Height 25"

\* "Clyde offers a model 15F2842 B777 Only towbar with shearbolts tailored to all series of B777"

- Crated Dimensions:
  - Weight 1135 lbs.
  - Length 208"
  - Width 26"
  - Height 36"

**Clyde Machines** P.O. Box 194 1150 Hwy 55 N. Glenwood, MN 56334 USA (320) 634-4504 (320) 634-4506 Fax

www.clydemachines.com