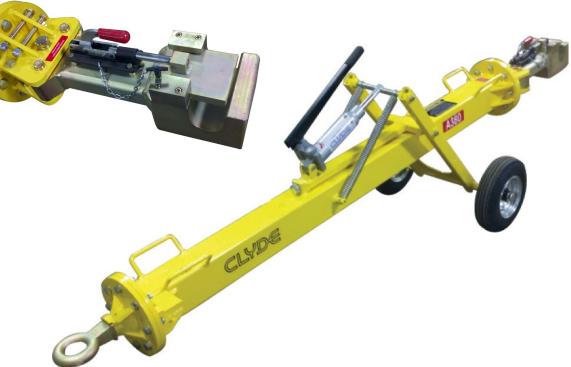

# Wide Body Towbar

# **Building Quality Ground Support Products Since 1961**

- Made of high strength steel tube
- Fully retractable hydraulic running gear for adjustable height
- Safety lock system to avoid separation from aircraft
- Durable powder coat paint
- Quality shear bolts for aircraft protection
- Extra set of shear bolts included
- Solid tires

- Options:
  - Pneumatic tires
  - Cushioned lunette assembly
- Fits following aircraft:
  - A380-700
  - 800
  - 800F
  - 800R
  - 900