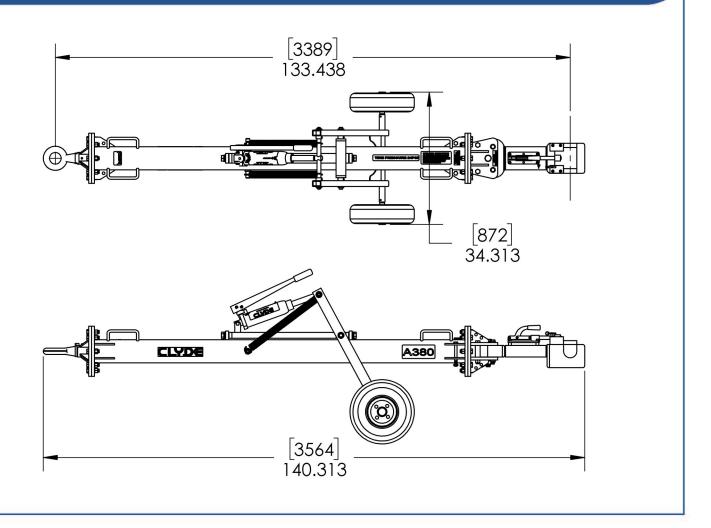

## **Shipping Information**

- Shipping Dimensions:
  - Weight 650 lbs.
  - Length 141"
  - Width 34.5"
  - Height 25"
- Crated Dimensions:
  - Weight 990 lbs.
  - Length 152"
  - Width 26"
  - Height 36"