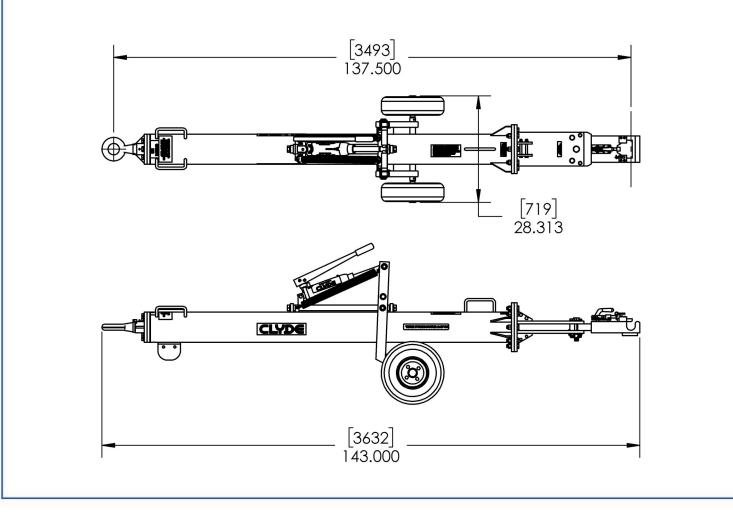

### **Shipping Information**

- Shipping Dimensions:
  - Weight 650 lbs.
  - Length 143"
  - Width 29"
  - Height 25"

- Crated Dimensions:
  - Weight 980 lbs.
  - Length 152"
  - Width 26"
  - Height 36"