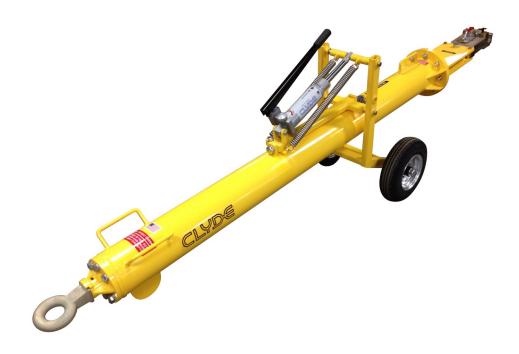

## Wide Body Towbar

### **Building Quality Ground Support Products Since 1961**

- 8" OD x 8' High strength steel tube
- Fully retractable hydraulic running gear for adjustable height
- Safety lock system to avoid separation from aircraft
- Durable powder coat paint
- Quality shear bolts for aircraft protection
- Extra set of shear bolts included
- Solid Tires

- Options:
  - Pneumatic Tires
  - Cushioned lunette assembly
- Model Fits:
  - DC10
- A330
- B767
- A350
- L1011
- B777\*
- A340 200/300
- B787\*
- MD11

Clyde Machines

P.O. Box 194 1150 Hwy 55 N. Glenwood, MN 56334 USA (320) 634-4504 (320) 634-4506 Fax