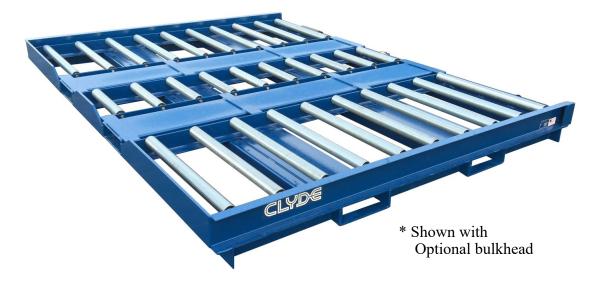

## **Slave Pallet**

## **Building Quality Ground Support Products Since 1961**

- Pallet capacity 96" x 125"
- (30) galvanized steel rollers mounted on hex shafts
- 4" D-section rubber bumpers
- Tip up type stops, spring loaded to lock in the up position on one side
- Fork lift tine ways located on all four sides
- Side loading from the 125" side
- Ground to roller plane is 8.5"
- Durable powder coat finish
- Optional bulkhead design replaces the pass through with spring loaded tip up stop