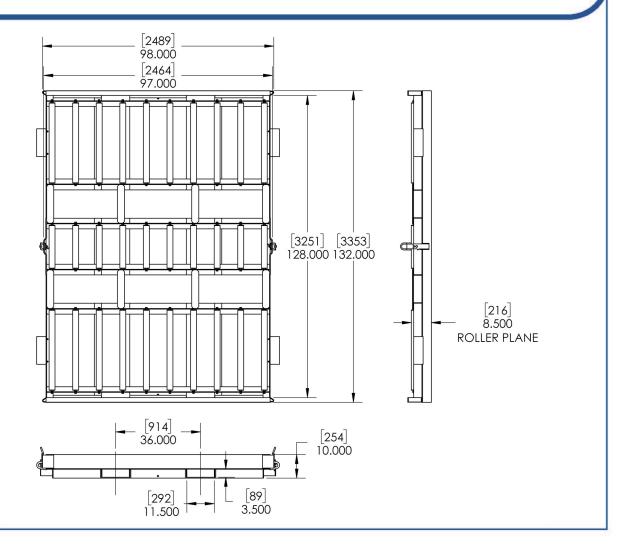

### **Shipping Information**

- Dimensions:
  - Weight 1800 lbs.
  - Overall length 103"
  - Overall width 132"
  - Overall height 10"
  - Bed length 98.5"
  - Bed width 128"
  - Height to top of roller 8.5"