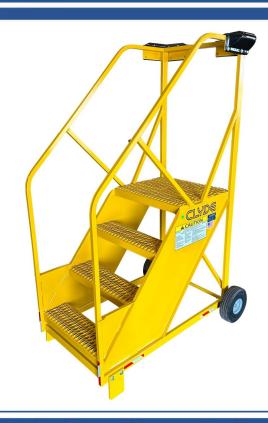

## Lav Stand

### **Building Quality Ground Support Products Since 1961**

- Light and easy to maneuver with one person
- Top step height of 38"
- Replaceable foot pads
- Bumpers to protect aircraft
- Solid tires
- Durable powder coat finish
- Complies with Arizona and California OSHA requirements