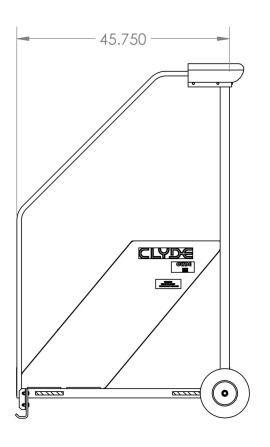

### **Building Quality Ground Support Products Since 1961**

- Light and easy to maneuver with one person
- Top step height of 38"
- Replaceable foot pads
- Bumpers to protect aircraft
- Solid tires
- Durable powder coat finish
- Complies with Arizona and California OSHA requirements

### **Shipping Information**

- Dimensions:
  - Weight 140 lbs.
  - Length 50"
  - Width 34.75"
  - Height 76.5"