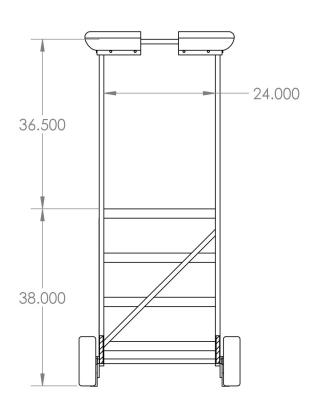

### **Building Quality Ground Support Products Since 1961**

- Light and easy to maneuver with one person
- Top step height of 38"
- Replaceable foot pads
- Bumpers to protect aircraft
- Solid tires
- Durable powder coat finish
- Complies with Arizona and California OSHA requirements

### **Shipping Information**

- Dimensions:
  - Weight 140 lbs.
  - Length 50"
  - Width 34.75"
  - Height 76.5"