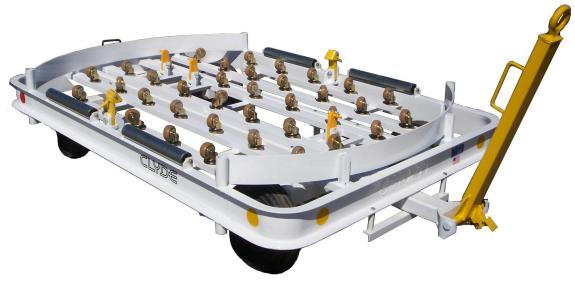

# **Container Trailer**

# **Building Quality Ground Support Products Since 1961**

- Cargo Capacity 3500 lbs.
- Pallet Capacity LD1, LD2, and LD3
- Two wheel steering (15F4790), Four wheel steering (15F4795)
- Containers rotate without complicated mechanisms = less maintenance
- Trailers are stackable for easy storage and safe shipping
- Towbar activated parking brake
- Lead on rollers on both sides for easy loading
- 4.00 x 8, 3 stage solid tires on 7 ga. rims
- Max tow speed of 15 mph (24 kph)
- Durable powder coat finish
- Under carriage protection (optional)