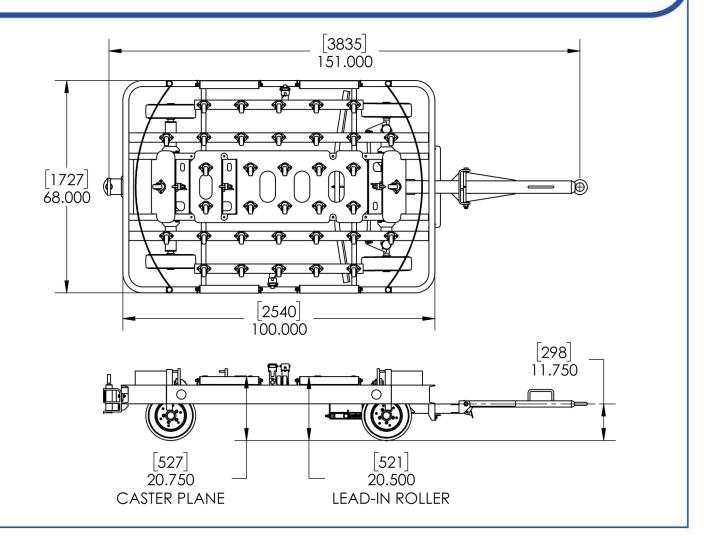

# **Container Trailer**

## **Shipping Information**

- Shipping Dimensions:
  - Weight 1150 lbs.
  - Length (towbar up) 134"
  - Length (towbar down) 156"
  - Width 68"
  - Height 24"